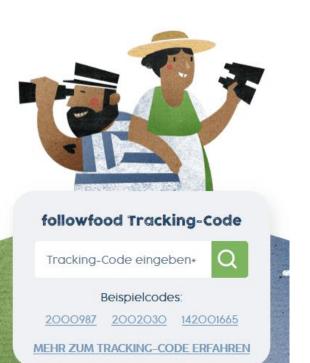

#### TRACEABILITY MEANS TRACKING

C

followfish

Thunfischfilets

1850

**Tracking-Code** 

**Difference between QR-Code / Tracking-**Code

## Who is unsing the tracking?