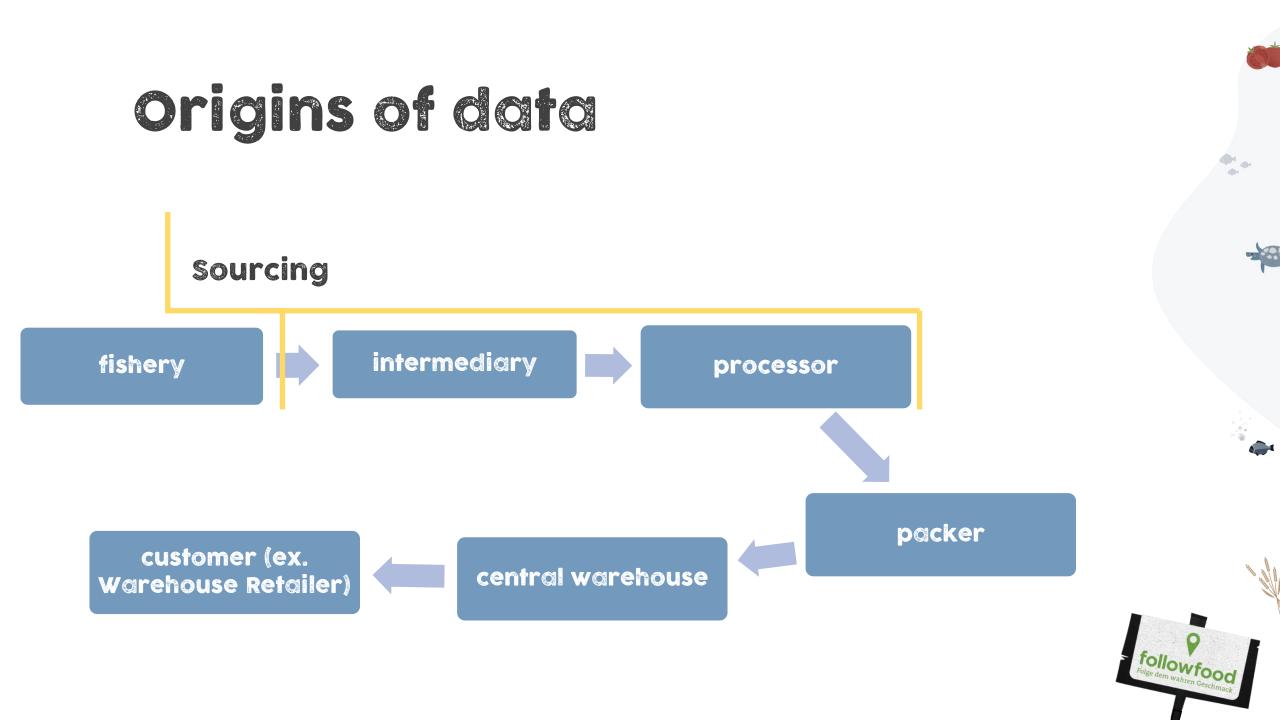

### Education Trust Tracebility

-

#### TRACEABILITY MEANS TRACKING

C

followfish

Thunfischfilets

1850

**Tracking-Code** 

**Difference between QR-Code / Tracking-**Code