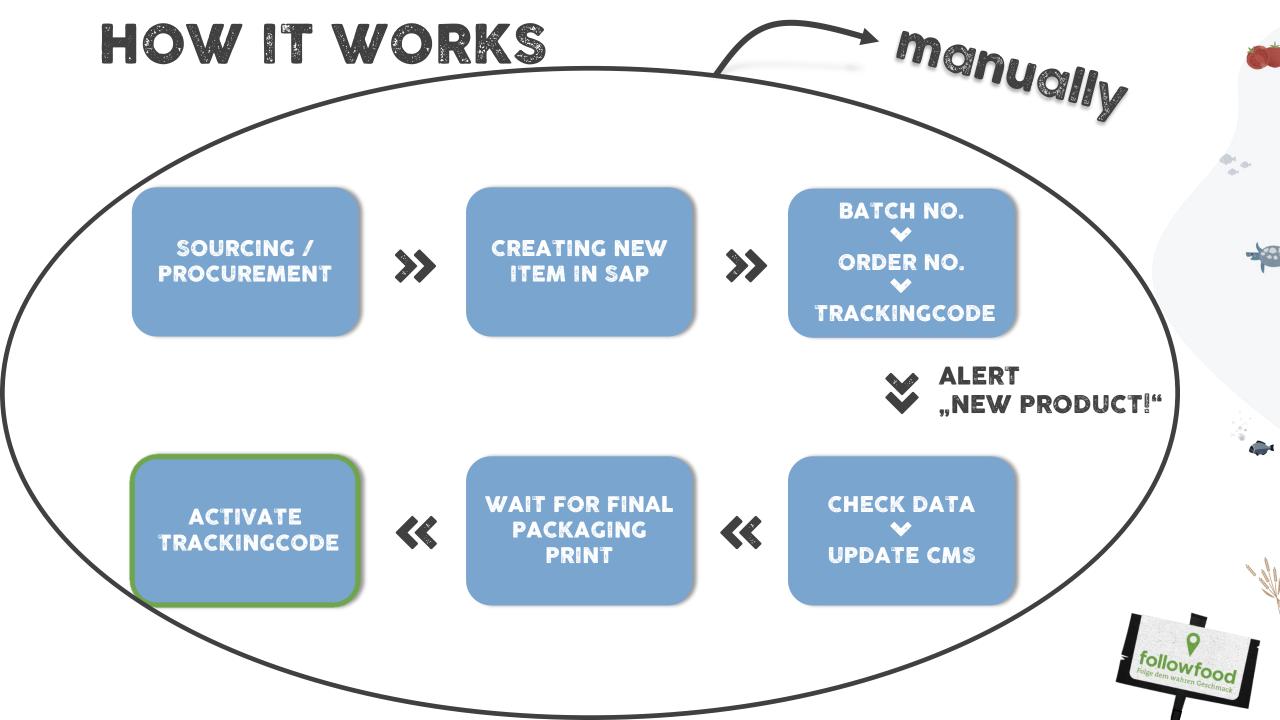

### Education Trust Tracebility

-

#### TRACEABILITY MEANS TRACKING

C

followfish

Thunfischfilets

1850

**Tracking-Code** 

**Difference between QR-Code / Tracking-**Code